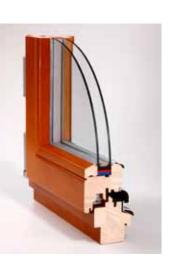

### WINWOOD EURO WINDOWS

Winwood wooden doors and windows meet all the required criteria – low thermal transmittance, quality acoustic • Product from 100% wood guaranteeing flexibility, insulation and high durability. They differ in the profile type which gives the window its specific features. Double or tri• low thermal expansion, good resistance to adverse ple glazing can be chosen. Besides the standard profiles weather conditions, we also offer wood-aluminium windows with enhanced • quality design accessory for interiors and exteriors, weather protection and box windows which can be used in • long life when required maintenance is provided, reconstruction of historical buildings.

All Winwood Euro windows and doors are made in top quality with emphasis on minimization of heat loss and elimination of outdoor noise.

- lightweight and strength,

- triple layer surface finish using ecological water-soluble varnishes,
- optional combination of RAL colours and varnishes,
- renovation without need to burn off or sand surface.

#### IV68 WINDOW PROFILE

Traditional Euro windows Winwood profile IV68 have low with IV68 profile have a simple design and are almost thermal expansion and good material properties - flexibility, lightweight and strength. Winwood Euro windows