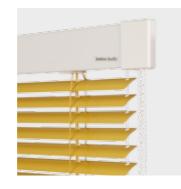

# INTERIOR SHADINGS

| Types of horizontal blinds             | Min. width (mm)   | Max. width (mm) | Max. height (mm) | Max. guaranteed area (m²) |
|----------------------------------------|-------------------|-----------------|------------------|---------------------------|
| Horizontal blinds with 16 and 25 slats | 300, 400 (motor*) | 2000            | 2200             | 2,5                       |
| Horizontal blinds with 35 and 50 slats | 400               | 3150            | 3000             | 6,0                       |

#### ISOTRA ENERGY

- Wireless controlled blind driven by solar power,
- zero electricity consumption,
- fully automated wireless control.

Horizontal blinds are the most common type of shading FEATURES AND ADVANTAGES OF HORIZONTAL applications used. All blinds in this category are made **BLINDS** from aluminium. Respective blind types differ in slats, me- • Variable control options, thod of installation, control or top rail design. We offer • various head rail shapes, horizontal blinds in a wide range of colours as well as • option of blinds with or without covering rail, imitations of wood to fit your interior.

- low control force,
- easy installation and maintenance,
- wide selection of slat colours from classical to wood imitation.