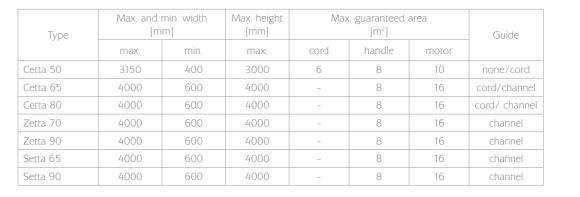

#### CETTA 50, 65, 80

- Variable slat width: 50 mm, 65 mm, 80 mm,
- bottom rail from extruded aluminium,
- variable design:

Duo system – dual tilting of slats Flexi system - reduced packet height of blind (slats without curvatures)

Slim system – reduced packet height of blind (different method of slat stacking)

• maximum guaranteed area 16 m<sup>2</sup>.

#### SETTA 65, 90

- Elegant and design finish with S shaped slats,
- dual slat width: 65 mm and 90 mm,
- bottom rail from extruded aluminium,
- maximum guaranteed area 16 m<sup>2</sup>.

#### Zetta 70, 90

- Creates a solid surface when closed,
- dual slat width: 70 mm and 90 mm,
- · high level of shading,
- bottom rail from extruded aluminium,
- maximum guaranteed area 16 m<sup>2</sup>.