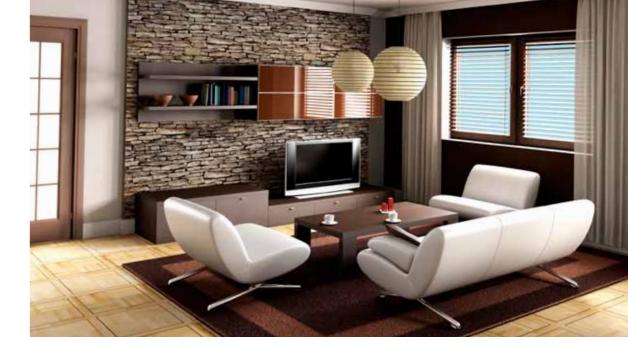

# VERTICAL BLINDS & JAPANESE PANEL BLINDS

interior into a comfortable space protected from excessive AND JAPANESE PANEL BLINDS light and inquisitive eyes. If you need to darken a room • Decorative interior shading component and altogether, choose fabrics with fully darkening effect. Non- an alternative to classical blinds, -flammable materials are popular in offices and materials • wide range of slats and fabrics, containing glass fibres are welcomed especially by allergy • atypical design for vertical blinds, sufferers. Vertical blinds and Japanese panel blinds can be • optional electrical control, used to shade areas as well as divide larger rooms. Noble elegance, that's fabric vertical blinds and Japanese panel blinds.

### Vertical blinds and Japanese panel blinds will turn your FEATURES AND ADVANTAGES OF VERTICAL BLINDS

- guaranteed area up to 12.5 m<sup>2</sup>.