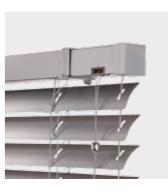

# INTERIOR SHADINGS

| Types of horizontal blinds             | Min. width (mm)   | Max. width (mm) | Max. height (mm) | Max. guaranteed area (m²) |
|----------------------------------------|-------------------|-----------------|------------------|---------------------------|
| Horizontal blinds with 16 and 25 slats | 300, 400 (motor*) | 2000            | 2200             | 2,5                       |
| Horizontal blinds with 35 and 50 slats | 400               | 3150            | 3000             | 6,0                       |

#### ISOTRA ENERGY

- Wireless controlled blind driven by solar power,
- zero electricity consumption,
- fully automated wireless control.

Horizontal blinds are the most common type of shading FEATURES AND ADVANTAGES OF HORIZONTAL applications used. All blinds in this category are made **BLINDS** from aluminium. Respective blind types differ in slats, me- • Variable control options, thod of installation, control or top rail design. We offer • various head rail shapes, horizontal blinds in a wide range of colours as well as • option of blinds with or without covering rail, imitations of wood to fit your interior.

- low control force,
- easy installation and maintenance,
- wide selection of slat colours from classical to wood imitation.