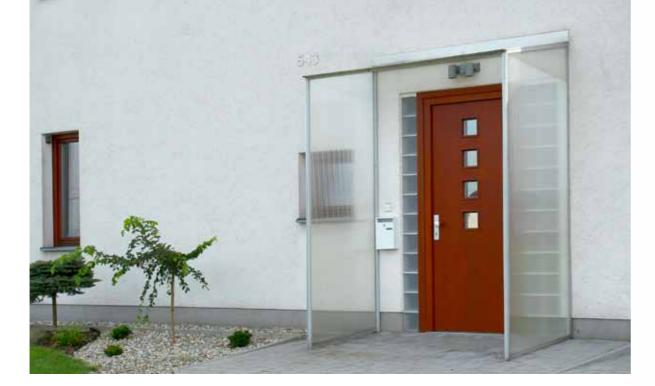

## INSECT SCREENS

screens, while older windows can be fitted with sprung • Aluminium frame, pins, or swivel, which require drilling the windows. We reco- • easy installation onto window / door frame, mmend the roll-up type screen for frequent use and almost • variable frame design for respective types, invisible storage; this type can be easily concealed on the • frame colours according to RAL colour sampler, side of the widow. Type H1 is intended for doors (balcony wood imitation or renolite, or terrace), which is easily removable. All models are available in many colours according to the RAL colour sampler. • maximum guaranteed area up to 3 m<sup>2</sup>.

#### For modern windows you can choose easily removable FEATURES AND ADVANTAGES OF INSECT SCREENS