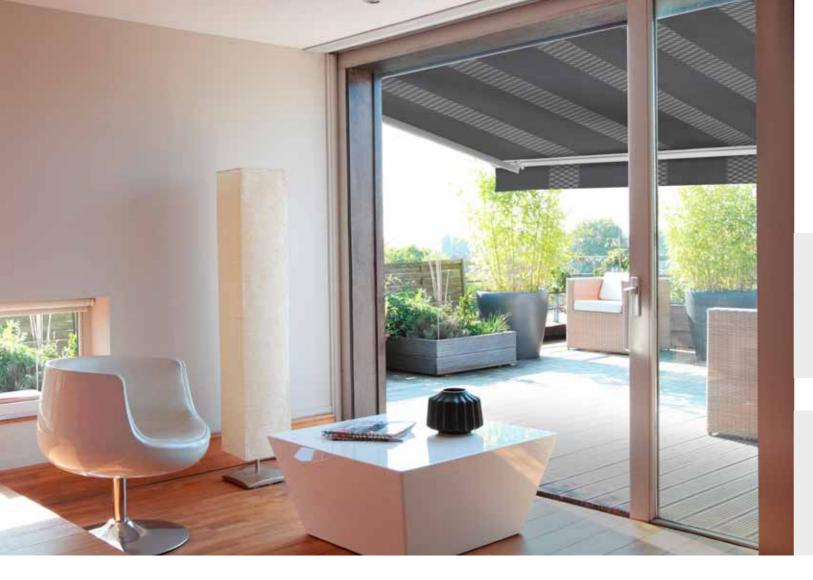

## **AWNINGS**

Awnings are a combination of practicality and elegance. They represent efficient protection against sunlight and underline the appearance of your home. Thanks to their simple construction and quality design, awnings are often used to shade terraces in family houses, but also in the commercial field. A wide range of quality fabrics offers you a broad selection.

#### FEATURES AND ADVANTAGES OF AWNINGS

- Roofing of small and large terraces and verandas,
- wide range of DICSKON fabrics with special CLEAN-GARD surface finish and a 10 year warranty,
- SUNACRYL fibre and solution dyed acrylic technology guarantees high colour fastness of fabrics,
- optional electrical control and sun/wind sensor,
- maximum extension 3.5 m,
- marquees arms made from special aluminium alloy.

### ISABELA - CASSETTE AWNING

• Cassette providing aesthetic and protective function,

• possible setting of arms from horizontal to vertical inclination,

• easy installation,

• wide range and excellent quality of DICKSON fabrics.