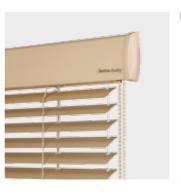

#### ISOTRA ENERGY

- Wireless controlled blind driven by solar power,
- zero electricity consumption,
- fully automated wireless control.

Horizontal blinds are the most common type of shading FEATURES AND ADVANTAGES OF HORIZONTAL applications used. All blinds in this category are made **BLINDS** from aluminium. Respective blind types differ in slats, me- • Variable control options, thod of installation, control or top rail design. We offer • various head rail shapes, horizontal blinds in a wide range of colours as well as • option of blinds with or without covering rail, imitations of wood to fit your interior.

- low control force,
- easy installation and maintenance,
- wide selection of slat colours from classical to wood imitation.