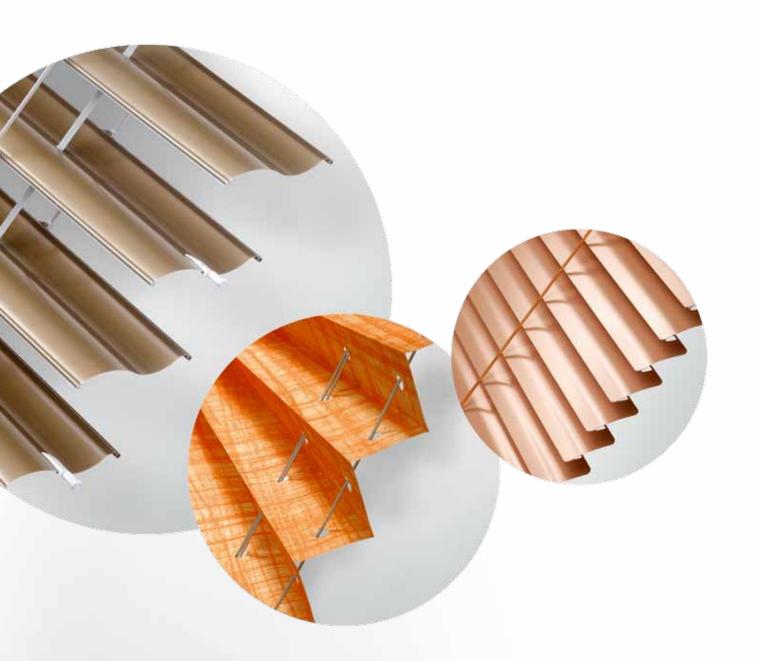

### 1. INTERIOR SHADING

Horizontal blinds

Fabric shading

Plissé

Wooden blinds

Roof shading

#### ISOTRA ENERGY

- Wireless controlled blind driven by solar power,
- zero electricity consumption,
- fully automated wireless control.

Horizontal blinds are the most common type of shading FEATURES AND ADVANTAGES OF HORIZONTAL applications used. All blinds in this category are made **BLINDS** from aluminium. Respective blind types differ in slats, me- • Variable control options, thod of installation, control or top rail design. We offer • various head rail shapes, horizontal blinds in a wide range of colours as well as • option of blinds with or without covering rail, imitations of wood to fit your interior.

## WOODEN BLINDS

The beauty of wood will give your interior an individu- FEATURES AND ADVANTAGES OF WOODEN al style. Woodlite wooden blinds produced from African BLINDS: Abachi willow meld the extraordinary properties of wood • Stylish and aesthetical interior accessory, with a natural look. Wooden slats are thermally stable re• slat widths 25 mm and 50 mm from African Abachi gardless of the outdoor temperature and sunlight intensity. willow in six colours, Elegant Woodlite blinds give your interior the required • variable head rail design - wood or aluminium, shading, cosiness, privacy and originality – be inspired by • optional surface finish with renolite, nature ..