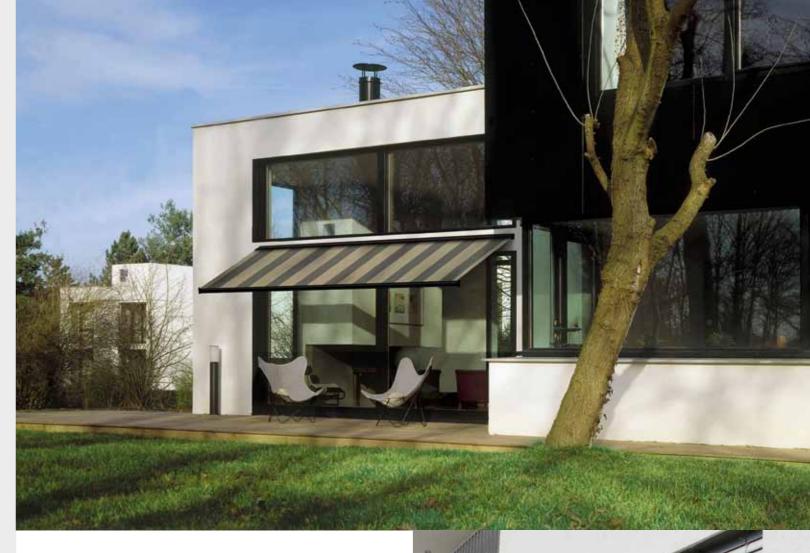

## **AWNINGS**

Awnings are a combination of practicality and elegance. They represent efficient protection against sunlight and underline the appearance of your home. Thanks to their simple construction and quality design, awnings are often used to shade terraces in family houses, but also in the commercial field. A wide range of quality fabrics offers you a broad selection.

#### FEATURES AND ADVANTAGES OF AWNINGS

- Roofing of small and large terraces and verandas,
- wide range of DICSKON fabrics with special CLEAN-GARD surface finish and a 10 year warranty,
- SUNACRYL fibre and solution dyed acrylic technology guarantees high colour fastness of fabrics,
- optional electrical control and sun/wind sensor,
- maximum extension 3.5 m,
- marquees arms made from special aluminium alloy.

### ISABELA - CASSETTE AWNING

• Cassette providing aesthetic and protective function,

• possible setting of arms from horizontal to vertical inclination,

• easy installation,

• wide range and excellent quality of DICKSON fabrics.