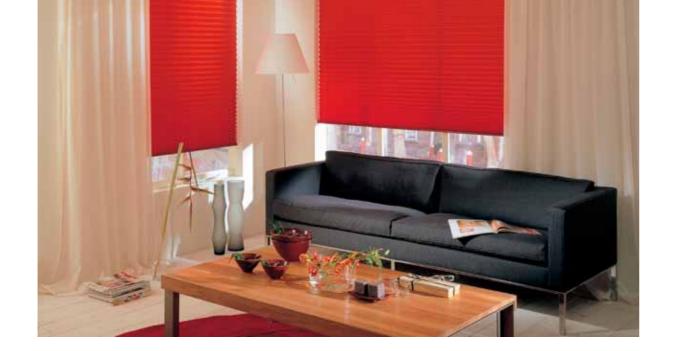

| 300  |
|------|
| 1400 |
| 1700 |
| 1,5  |
|      |

Plissé is a folded fabric blind which will dress your win- FEATURES AND ADVANTAGES OF PLISSÉ dows, make your interior comfortable and provide tai- • Elegant modern interior component, lor-made shading. Your can choose plisséd fabrics with • wide range of atypical shapes, various levels of transparency, darkening fabrics, with • wide range of plisséd materials, colours, designs and vaporised aluminium layer which eliminates the thermal effect of radiation or fabrics with pearl paint with a high • fabrics with various levels of light transparency, darkelight reflexive level. Further advantages of Plissé are wide ning fabrics and reflexive fabrics, range of atypical shapes and methods of control.

This system is unique, when compared to a classical inte
• variable control systems. rior blind, in that the intensity of shading can be set simultaneously with the dropping/raising of the top or bottom rails, which enables the creation of a shading strip of any arbitrary height. You will also no doubt be amazed by the Plissé blind with two fabrics which shall transform your interior according to your current mood.