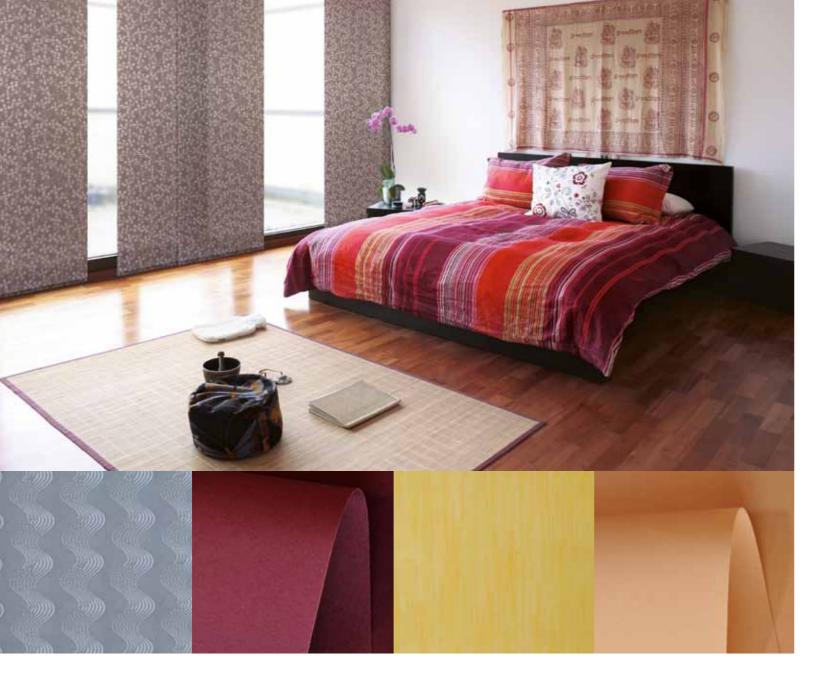

# VERTICAL BLINDS & JAPANESE PANEL BLINDS

interior into a comfortable space protected from excessive AND JAPANESE PANEL BLINDS light and inquisitive eyes. If you need to darken a room • Decorative interior shading component and altogether, choose fabrics with fully darkening effect. Non- an alternative to classical blinds, -flammable materials are popular in offices and materials • wide range of slats and fabrics, containing glass fibres are welcomed especially by allergy • atypical design for vertical blinds, sufferers. Vertical blinds and Japanese panel blinds can be • optional electrical control, used to shade areas as well as divide larger rooms. Noble elegance, that's fabric vertical blinds and Japanese panel blinds.

### Vertical blinds and Japanese panel blinds will turn your FEATURES AND ADVANTAGES OF VERTICAL BLINDS

- guaranteed area up to 12.5 m<sup>2</sup>.

#### JAPANESE PANEL BLINDS

- Decorative and highly elegant shading component,
- original design for comprehensive shading regardless of the number of windows or wings,
- rails from extruded aluminium in white or silver colour,
- wide range of fabrics of various colours and designs.