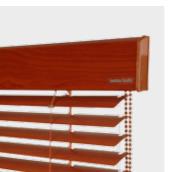

## WOODEN BLINDS

The beauty of wood will give your interior an individu- FEATURES AND ADVANTAGES OF WOODEN al style. Woodlite wooden blinds produced from African BLINDS: Abachi willow meld the extraordinary properties of wood • Stylish and aesthetical interior accessory, with a natural look. Wooden slats are thermally stable re• slat widths 25 mm and 50 mm from African Abachi gardless of the outdoor temperature and sunlight intensity. willow in six colours, Elegant Woodlite blinds give your interior the required • variable head rail design - wood or aluminium, shading, cosiness, privacy and originality – be inspired by • optional surface finish with renolite, nature ..

#### WOODLITE 25

- Wooden or aluminium covering rail,
- 25 mm slats from African Abachi willow,

• optional surface finish with renolite.

Min. width (mm) 400 1400 Max. width (mm) Max. height (mm) 2200 Max. guaranteed area (m<sup>2</sup>) 2,5

#### WOODLITE 50

- Stylish and aesthetical interior accessory,
- 50 mm slats from African Abachi willow in six colours,
- optional electrical control,
- guaranteed area up to 7 m<sup>2</sup>.

Min. width (mm) 600 Max. width (mm) 3000 3000 Max. height (mm) Max. guaranteed area (m²)