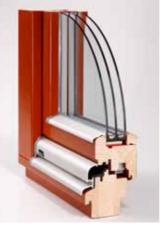

#### IV68 WINDOW PROFILE

Traditional Euro windows Winwood profile IV68 have low with IV68 profile have a simple design and are almost thermal expansion and good material properties - flexibility, lightweight and strength. Winwood Euro windows

maintenance free due to high-quality surface finish.

|                                   | Thermal transmittance coefficient for glass Ug | Thermal transmittance coefficient for whole window Uw | Acoustic insulation of whole window Rw (weighted acoustic resistance) |
|-----------------------------------|------------------------------------------------|-------------------------------------------------------|-----------------------------------------------------------------------|
| Insulation double-glass<br>4-16-4 | $Uw = 1,1 W/(m^2 \times K)$                    | $Uw = 1,3 W/(m^2 x K)$                                | Rw = 32 dB                                                            |