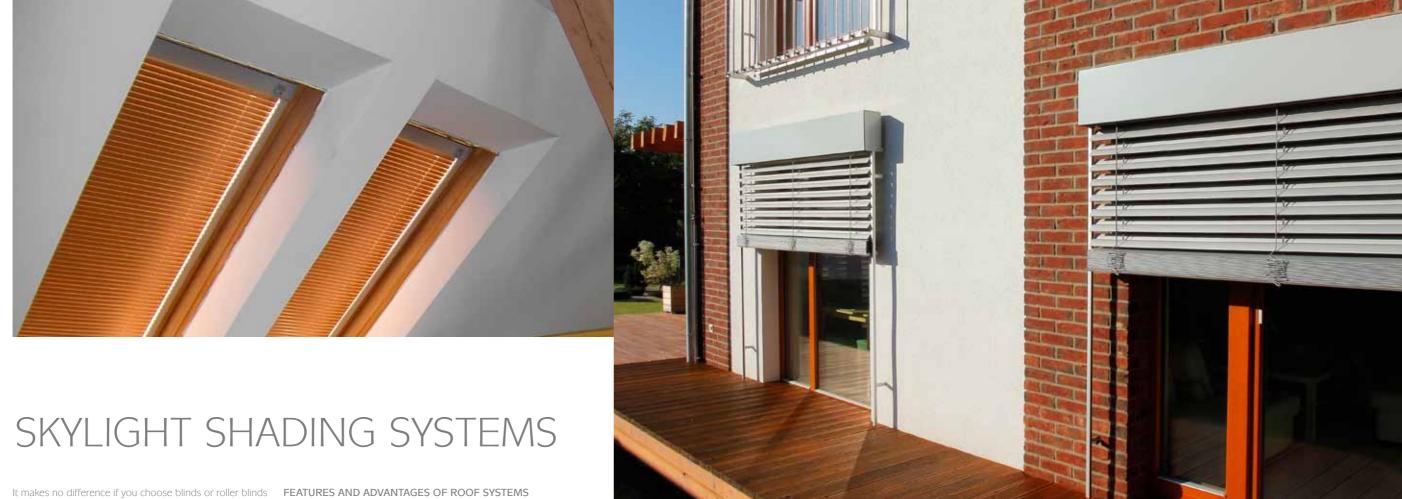

for skylights – both types of shading will provide protec• Perfect shading of interior, tion against sunlight and prevent overheating of your in• for all types of skylights, terior. Skylight roller blinds and blinds are suitable for all • aluminium guide rails prevent passing of light through types of windows and guarantee perfect shading due to sides, aluminium guide rails on the sides.

Stepless control of light, full or partial shading, elegant design.

- easy control using rods for less accessible windows.

### SKYLIGHT SYSTEM DESIGN OPTIONS: