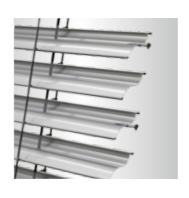

#### ISOTRA SYSTEM CLASSIC

- Rails from extruded aluminium,
- atypical design for inclined and broken windows.

#### ISOTRA ENERGY

- Wireless controlled blind driven by solar power,
- zero electricity consumption,
- fully automated wireless control.

Horizontal blinds are the most common type of shading FEATURES AND ADVANTAGES OF HORIZONTAL applications used. All blinds in this category are made **BLINDS** from aluminium. Respective blind types differ in slats, me- • Variable control options, thod of installation, control or top rail design. We offer • various head rail shapes, horizontal blinds in a wide range of colours as well as • option of blinds with or without covering rail, imitations of wood to fit your interior.

- low control force,
- easy installation and maintenance,
- wide selection of slat colours from classical to wood imitation.