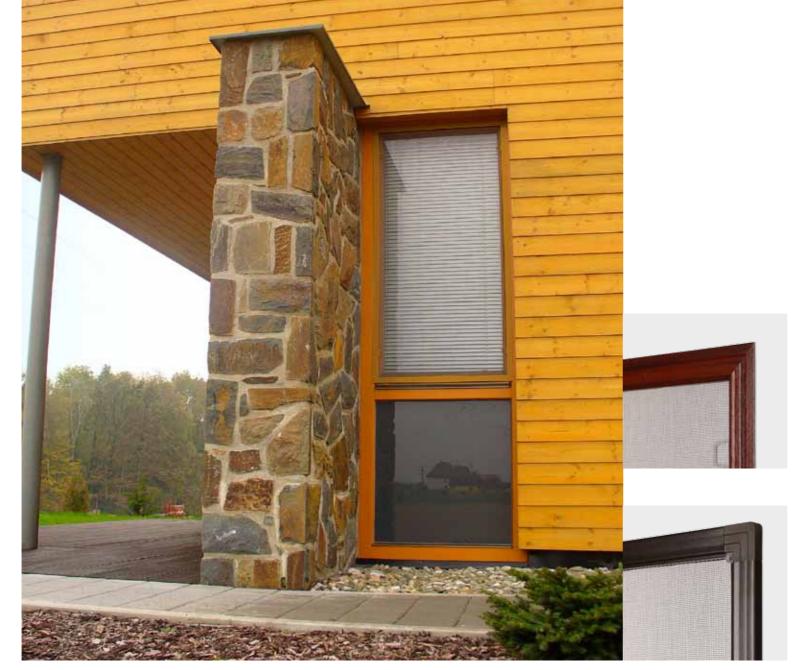

## INSECT SCREENS

screens, while older windows can be fitted with sprung • Aluminium frame, pins, or swivel, which require drilling the windows. We reco- • easy installation onto window / door frame, mmend the roll-up type screen for frequent use and almost • variable frame design for respective types, invisible storage; this type can be easily concealed on the • frame colours according to RAL colour sampler, side of the widow. Type H1 is intended for doors (balcony wood imitation or renolite, or terrace), which is easily removable. All models are available in many colours according to the RAL colour sampler. • maximum guaranteed area up to 3 m<sup>2</sup>.

#### For modern windows you can choose easily removable FEATURES AND ADVANTAGES OF INSECT SCREENS

#### ROLL-UP TYP F10, G10

- Possible arbitrary raising and dropping of screen horizontally or vertically,
- extruded aluminium box,
- also suitable for dual-wing windows and balcony
- frame colours according to RAL colour sampler,
- maximum area: 3 m<sup>2</sup>.