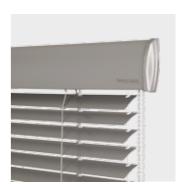

#### ISOTRA ENERGY

- Wireless controlled blind driven by solar power,
- zero electricity consumption,
- fully automated wireless control.

Horizontal blinds are the most common type of shading FEATURES AND ADVANTAGES OF HORIZONTAL applications used. All blinds in this category are made **BLINDS** from aluminium. Respective blind types differ in slats, me- • Variable control options, thod of installation, control or top rail design. We offer • various head rail shapes, horizontal blinds in a wide range of colours as well as • option of blinds with or without covering rail, imitations of wood to fit your interior.

- low control force,
- easy installation and maintenance,
- wide selection of slat colours from classical to wood imitation.