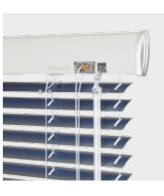

#### ISOTRA ENERGY

- Wireless controlled blind driven by solar power,
- zero electricity consumption,
- fully automated wireless control.

Horizontal blinds are the most common type of shading FEATURES AND ADVANTAGES OF HORIZONTAL applications used. All blinds in this category are made **BLINDS** from aluminium. Respective blind types differ in slats, me- • Variable control options, thod of installation, control or top rail design. We offer • various head rail shapes, horizontal blinds in a wide range of colours as well as • option of blinds with or without covering rail, imitations of wood to fit your interior.

- low control force,
- easy installation and maintenance,
- wide selection of slat colours from classical to wood imitation.