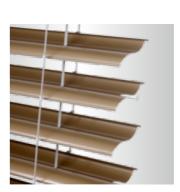

#### ISOTRA ENERGY

- Wireless controlled blind driven by solar power,
- zero electricity consumption,
- fully automated wireless control.

Horizontal blinds are the most common type of shading FEATURES AND ADVANTAGES OF HORIZONTAL applications used. All blinds in this category are made **BLINDS** from aluminium. Respective blind types differ in slats, me- • Variable control options, thod of installation, control or top rail design. We offer • various head rail shapes, horizontal blinds in a wide range of colours as well as • option of blinds with or without covering rail, imitations of wood to fit your interior.

- low control force,
- easy installation and maintenance,
- wide selection of slat colours from classical to wood imitation.