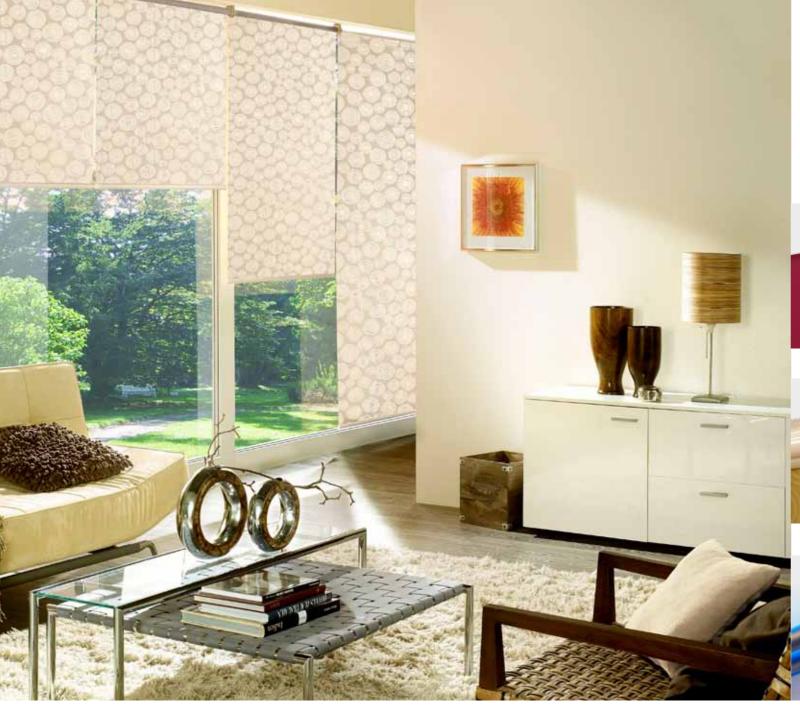

## FABRIC ROLLER BLINDS

Create a pleasant environment, day or night. Interior roller FEATURES AND ADVANTAGES OF FABRIC ROLLER blinds will protect your at night from streetlamp light, and **BLINDS** from sunlight in the day. Choose from a wide range of • Variable design and various installation options, options, classical roller blinds to designer illuminated roller • aluminium and plastic rails prevent passing of light blinds or roller blinds with side guide rails or timeless day- through the sides, -night design with infinite fabric ...

Whether you choose fully darkening fabric or partly trans- • chain control, parent fabric, you will always get an elegant and fully • new: day-night fabric option. functional interior component which shall enhance your interior.