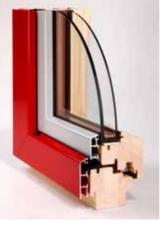

#### IV78 WINDOW PROFILE

higher strength and due to the thicker profile also provide low-energy buildings and family houses.

Woden Euro windows Winwood profile IV78 guarantee better thermal insulation properties. They are suitable for

|                                        | Thermal transmittance coefficient for glass Ug | Thermal transmittance coefficient for whole window Uw | Acoustic insulation of whole window Rw (weighted acoustic resistance) |
|----------------------------------------|------------------------------------------------|-------------------------------------------------------|-----------------------------------------------------------------------|
| Insulation double-glass<br>6-20-4      | Uw = 1,1 W/(m <sup>2</sup> x K)                | Uw = 1,22 W/(m <sup>2</sup> x K)                      | Rw = 36 dB                                                            |
| Insulation triple-glass<br>4-10-4-10-4 | Ug = 0,8 W/(m <sup>2</sup> x K)                | Uw = 1,1 W/(m <sup>2</sup> x K)                       | Rw = 32 dB                                                            |
| Insulation triple-glass<br>4-12-4-12-4 | Ug = 0,7 W/(m <sup>2</sup> x K)                | $Uw = 1,02 W/(m^2 x K)$                               | Rw = 32 dB                                                            |