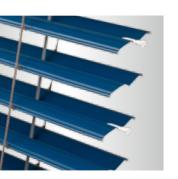

#### ISOTRA ENERGY

- Wireless controlled blind driven by solar power,
- zero electricity consumption,
- fully automated wireless control.

Horizontal blinds are the most common type of shading FEATURES AND ADVANTAGES OF HORIZONTAL applications used. All blinds in this category are made **BLINDS** from aluminium. Respective blind types differ in slats, me- • Variable control options, thod of installation, control or top rail design. We offer • various head rail shapes, horizontal blinds in a wide range of colours as well as • option of blinds with or without covering rail, imitations of wood to fit your interior.

- low control force,
- easy installation and maintenance,
- wide selection of slat colours from classical to wood imitation.