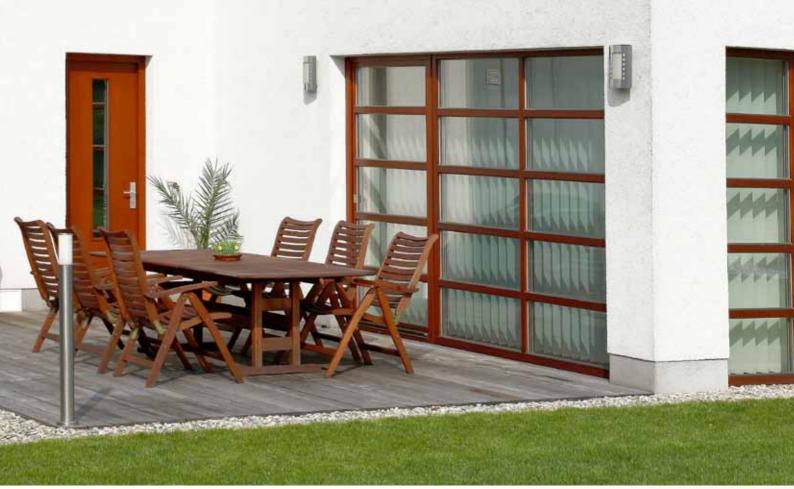

# EURO WINDOWS AND DOORS

### WINWOOD EURO WINDOWS

Winwood wooden doors and windows meet all the required criteria – low thermal transmittance, quality acoustic • Product from 100% wood guaranteeing flexibility, insulation and high durability. They differ in the profile type which gives the window its specific features. Double or tri• low thermal expansion, good resistance to adverse ple glazing can be chosen. Besides the standard profiles weather conditions, we also offer wood-aluminium windows with enhanced • quality design accessory for interiors and exteriors, weather protection and box windows which can be used in • long life when required maintenance is provided, reconstruction of historical buildings.