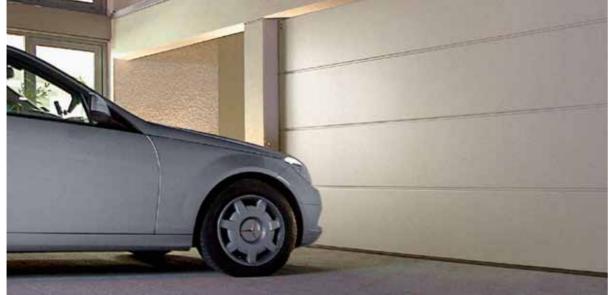

## GARAGE GATES

Roller and section garage gates provide comfortable cont- Compared to roller garage gates, section garage gates are rol, protective and thermoregulatory function.

77 mm wide slats. Aluminium slats filled with PUR foam deep. Customers can also choose from uniformly spaced form an integral surface and when rolled up they take up horizontal grooves or uniformly spaced cassettes. The minimum space under the ceiling. We offer garage gates in bottom section of the gate is always fitted with a floor seal. standard white and brown colours and upon request the customer can select from the Alukon colour sampler or from the ISOTRA slat colour sampler.

made from sections or gate elements. These elements may We offer roller garage gates from Torra with s 55 mm or be made from single-wall or double-wall steel slats 42 mm

#### TORRA ROLLER GARAGE GATES

#### TORRA

- Stepless winding of slats into box,
- aluminium slats filled with PUR foam, 55 mm or 77 mm wide,
- gate takes up minimal space under the ceiling when installed inside,
- protective and thermoregulatory function,
- guide rails fitted with sealing insert,
- remote control option, emergency control or light barrier,
- maximum guaranteed area 8 m<sup>2</sup> (slat 55 mm) and 16 m<sup>2</sup> (slat 77 mm).