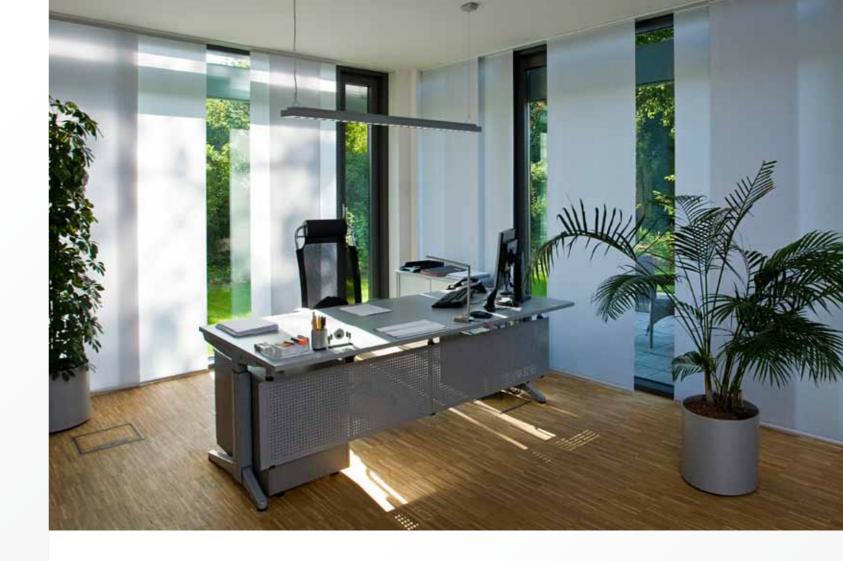

# VERTICAL BLINDS & JAPANESE PANEL BLINDS

interior into a comfortable space protected from excessive AND JAPANESE PANEL BLINDS light and inquisitive eyes. If you need to darken a room • Decorative interior shading component and altogether, choose fabrics with fully darkening effect. Non- an alternative to classical blinds, -flammable materials are popular in offices and materials • wide range of slats and fabrics, containing glass fibres are welcomed especially by allergy • atypical design for vertical blinds, sufferers. Vertical blinds and Japanese panel blinds can be • optional electrical control, used to shade areas as well as divide larger rooms. Noble elegance, that's fabric vertical blinds and Japanese panel blinds.

### Vertical blinds and Japanese panel blinds will turn your FEATURES AND ADVANTAGES OF VERTICAL BLINDS

- guaranteed area up to 12.5 m<sup>2</sup>.